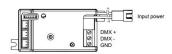

# Installation

DiMX can be installed remotely or integrated in a fixtures. Dimx work with 12-36VDC class 2 power supply unit.

#### **Technichal Information**

Input:

Power 12-36VDC 35mA

Output

DMX 512 signal D+/D-/Ground
Wire Type 14-22AWG
Operating Temp -20...+45°C
Radio Transceiver 2.401-2.483Ghz

 Size (mm)
 61x29x13

 Size (in)
 2.4x1.14x0.5

Cable connector for input included

We reserve the right to change specifications without prior notification.