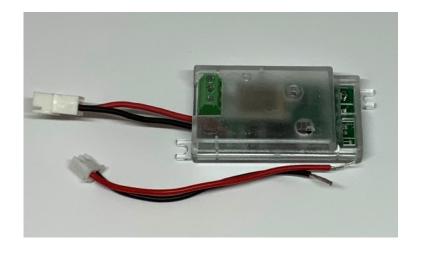

### Description

DiMX is Casambi enabled wireless controller of up to 8 channels DMX-512 dimmer

 $\mbox{DiMX}$  enables the connection of DMX-512 Master controller to Casambi network.

DiMX can be also used to be connected directly to DMX controlled fixtures and devices such as Lumemetix CMT and ALM, each device will be controlled individually through the Casambi App DiMX suppurts: RGB/RGBW/Tuneable White/ HSL

# Installation

DiMX can be installed remotely or integrated in a fixtures. Dimx work with 12-36VDC class 2 power supply unit.

#### **Technichal Information**

Input:

Power 12-36VDC 35mA

Output

DMX 512 signal D+/D-/Ground
Wire Type 14-22AWG
Operating Temp -20...+45°C
Radio Transceiver 2.401-2.483Ghz

 Size (mm)
 61x29x13

 Size (in)
 2.4x1.14x0.5

 Weight
 20gr

Control Device iOS device - iPod/iPhone/iPad

Android 4.4 or later devices.

Protocols RGB/W & HSL

Installation Remote or integrated
Ceritificates CE, UL Pending

NOTES: DiMX is available with out plastic case - on request.