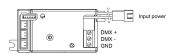

# Installation

DiMX can be installed remotely or integrated in a fixtures. Dimx work with 12-36VDC class 2 power supply unit.

#### **Technichal Information**

Input:

Power 12-36VDC 35mA

Output

DMX 512 signal D+/D-/Ground
Wire Type 14-22AWG
Operating Temp -20...+45°C
Radio Transceiver 2.401-2.483Ghz

 Size (mm)
 61x29x13

 Size (in)
 2.4x1.14x0.5

Cable connector for input included

We reserve the right to change specifications without prior notification.